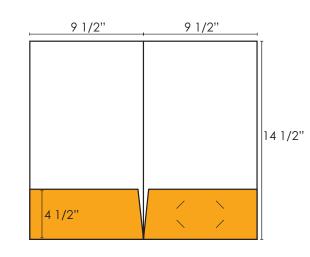

## www.ally-press.com Style 14-01 9.5x14.5 Two-pocket legal folder template

Back (9.5"x14.5") Front (9.5"xl4.5")

Fold line