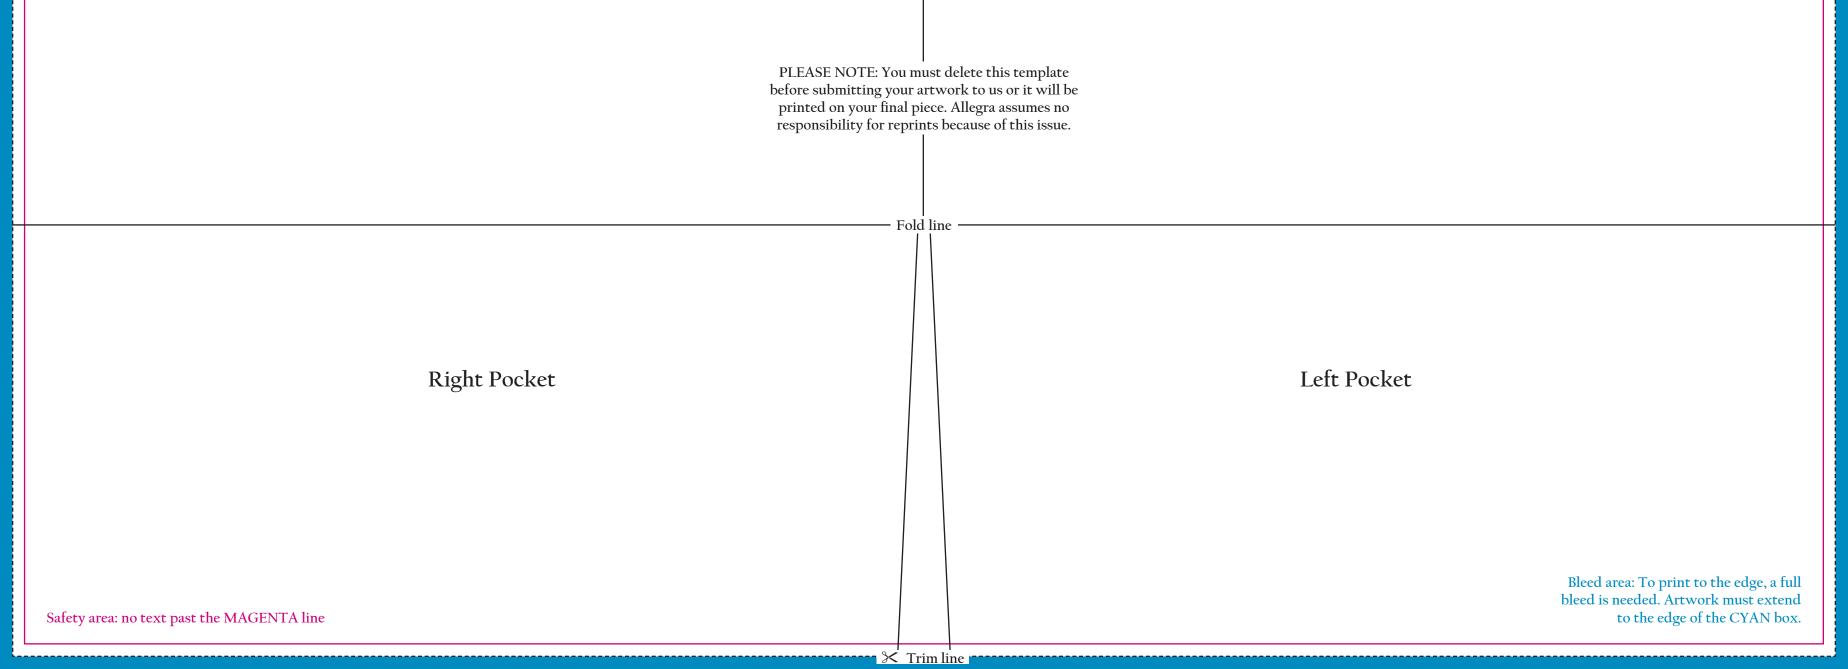

## Inside above Left Pocket (9.5"x10")

PLEASE NOTE: You must delete this template before submitting your artwork to us or it will be printed on your final piece. Allegra assumes no responsibility for reprints because of this issue.

## www.ally-press.com Style 14-01 9.5x14.5 Two-pocket legal folder template Inside Pockets

Inside above Right Pocket (9.5"x10")

> Bleed area: To print to the edge, a full bleed is needed. Artwork must extend to the edge of the CYAN box.